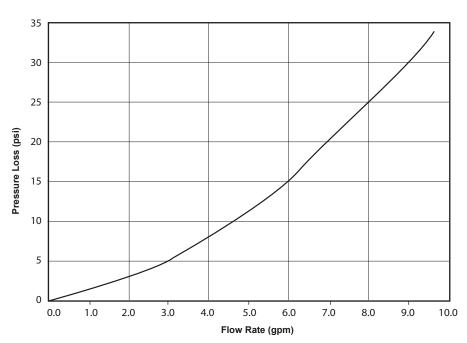

## ■ Pressure Loss Characteristics

NOTE: Flow rates shown will vary slightly depending on the incoming water temperature and the setting temperature on the remote controller.

System Controllers are compatible with Commercial models only (NC199, NCC199, NC250, and NC380 Series). The Storage Tank setting is a feature that is only available with SC-201-6M(-EXT), SC-201-12M, and SC-201-24M System Controller models. See System Controller Manual for more information regarding features, installation, and compatibility.

## NR98 (-SV,-OD,-DVC) / NC199 (-OD,-DVC) / N-0751M (-OD,-DV,-DVC)



## ■ NRC98-DV