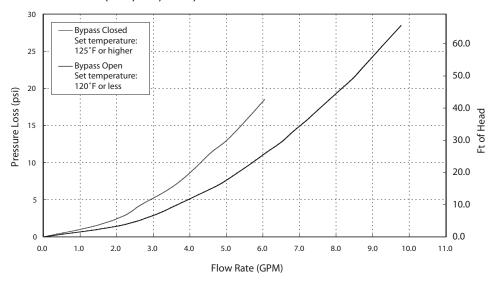

## ■ Pressure Loss Characteristics

NOTE: Flow rates shown will vary slightly depending on the incoming water temperature and the setting temperature on the remote controller.

System Controllers are compatible with Commercial models only (NC199, NCC199, NC250, and NC380 Series). The Storage Tank setting is a feature that is only available with SC-201-6M(-EXT), SC-201-12M, and SC-201-24M System Controller models. See System Controller Manual for more information regarding features, installation, and compatibility.